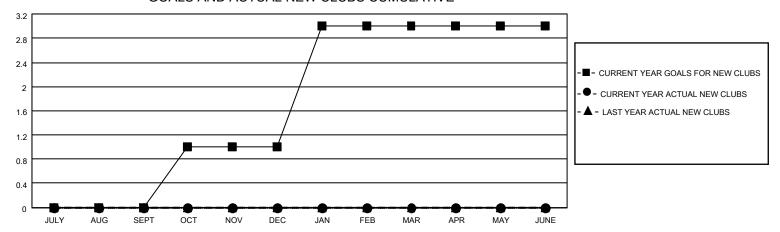

## GOALS AND ACTUAL NEW CLUBS CUMULATIVE

## MONTHLY MEMBERSHIP PROGRESS REPORT

LOCATION ONTARIO District A 12 Results as of: 7/31/2022

| Clubs RESULTS FOR 2022-2023 |   |   |   | Members RESULTS FOR 2022-2023 |    |   |   |
|-----------------------------|---|---|---|-------------------------------|----|---|---|
|                             |   |   |   |                               |    |   |   |
| JULY/AUG/SEPT               | 0 | 0 | 0 | JULY/AUG/SEPT                 | 15 | 4 | 5 |
| OCT/NOV/DEC                 | 1 | 0 | 0 | OCT/NOV/DEC                   | 20 | 0 | 0 |
| JAN/FEB/MAR                 | 2 | 0 | 0 | JAN/FEB/MAR                   | 25 | 0 | 0 |
| APR/MAY/JUNE                | 0 | 0 | 0 | APR/MAY/JUNE                  | 15 | 0 | 0 |