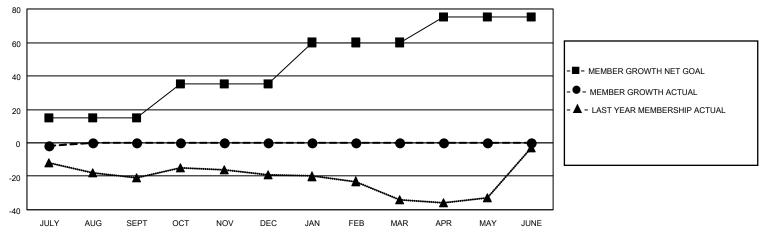

## GOALS AND ACTUAL MEMBERS CUMULATIVE

| DROPPED CLUBS: 0 |        | 2 CLUBS OF 46 ADDED 1 OR<br>MORE NEW MEMBERS | GENDER DISTRIBUTION                 |                              |  |
|------------------|--------|----------------------------------------------|-------------------------------------|------------------------------|--|
|                  |        | WORE NEW MEMBERS                             | MALE<br>FEMALE                      | 605 (61.23%)<br>383 (38.77%) |  |
| DROPPED MEMBERS  |        |                                              | NON BINARY PREFER NOT TO ANSWER     | 0 (0.00%)                    |  |
| DECEASED         | 0      |                                              | PREFER NOT TO ANSWER                | 0 (0.00 %)                   |  |
| CLUB CANCELLED   | 0<br>5 | CLICK HERE FOR CUMULATIVE                    | TOTAL FAMILY UNIT MEMBERS           | 3 201                        |  |
| OTHER TOTAL      | 5      | MEMBERSHIP DATA                              | FAMILY MEMBERS PAYING HALF DUES 104 |                              |  |
|                  |        |                                              |                                     |                              |  |

## MONTHLY MEMBERSHIP PROGRESS REPORT

LOCATION ONTARIO District A 12 Results as of: 7/31/2022

| Clubs RESULTS FOR 2022-2023 |   |   |   | Members RESULTS FOR 2022-2023 |    |   |   |
|-----------------------------|---|---|---|-------------------------------|----|---|---|
|                             |   |   |   |                               |    |   |   |
| JULY/AUG/SEPT               | 0 | 0 | 0 | JULY/AUG/SEPT                 | 15 | 4 | 5 |
| OCT/NOV/DEC                 | 1 | 0 | 0 | OCT/NOV/DEC                   | 20 | 0 | 0 |
| JAN/FEB/MAR                 | 2 | 0 | 0 | JAN/FEB/MAR                   | 25 | 0 | 0 |
| APR/MAY/JUNE                | 0 | 0 | 0 | APR/MAY/JUNE                  | 15 | 0 | 0 |